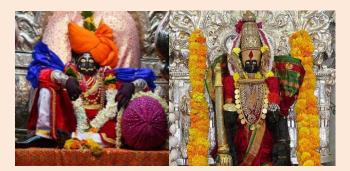

## Kolhapur – Panhala : 02 Days 01 Night : Every Saturday

**Day 01 :** Morning departure from Pune. En route breakfast & proceed to Jyotiba Temple. After Darshan & Lunch visit to Panhala fort. Was built between 1178 and 1209 CE. Proceed to Kolhapur. Overnight stay at Kolhapur.